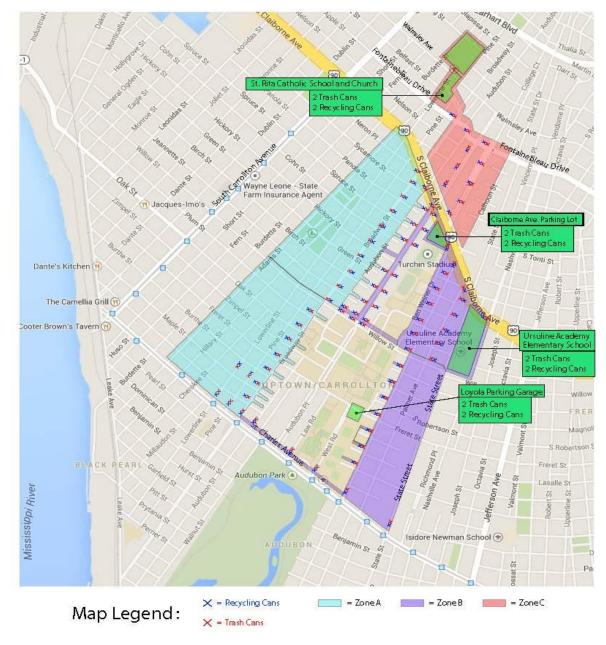

### Game Day Litter Abatement Map

#### High School Game Day Litter Abatement & Traffic Signage Map (8/26/17) arhan Blvd epiese St St halia Sr 90 S 90 ontainebleau Drive Oak Wayne Leone - State Ó Se () Jacques-Imo's spirit Farm Insurance Agent 2 Trash Cans 2 Recycling Cans Tonti St Furchin Stadien Dante's Kitchen (?) The Camellia Grill (9) Cooter Brown's Tavern 🔫 (90) Ursuline Academy Elementary School/ ph Sr 50 orne Ave CARROL Willow FRER Magnol S Robertson BLACK PEARL Freret St serfield St Aurst St Audubon Park 🖲 Herson Ave 39 Lasalle St Mississippi River Benjamin St S Isidore Newman School 🕤 AUDUBON 55 X = Recycling Cans = Zone B **Zone** C = ZoneA Map Legend: X = Trash Cans X = Traffic Signage