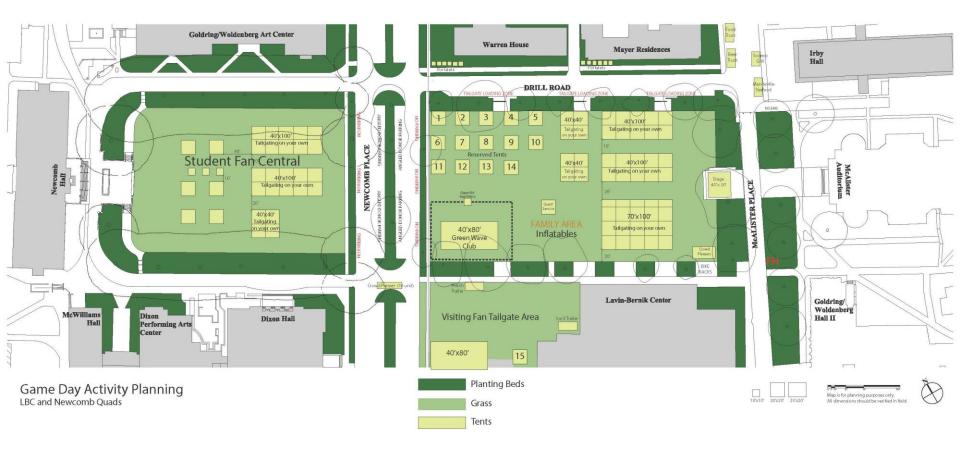

Operation

- 1. Mercedes Benz Superdome 7 hours pre game 2 hours post game
- 2. St. Rita 5 hours pre game 2 hours post game
- 3. University Square 7 hours pre game 2 hours post game

#### **\*** Shuttle Drop Off Locations:

- Claiborne between Ben Weiner and Audubon
- Freret St. between McAlister Place and Newcomb Place
   This location is only for pre-game for tailgate area

*All fans will be picked up at the Claiborne location post game.* 



## TAILGATING

Site-Plan

Tailgate "On Your Own"







#### YULMAN STADIUM GAME DAY MAP



0653



PARKING\*\*

- ROSEN LOTDIBOLL GARAGE
- G COWEN CIRCLE
- LAW ROADENGINEERING ROAD
- TAILGATE VILLAGE

PARKING CON'T\*\*



\*\* ALL PAID PARKING WITH PRICE AND LOCATION TIED TO TICKET PRICE



 VENDOR SPACES

 BIKE PARKING

 TICKET PURCHASE



0717







**Off Campus Litter Abatement** 

### Timeline

### **Saturday: Pre & During Game**

•10 am Cardboard cans delivered to sites

•11am Monitoring begins

### **Saturday: Post-game (1-2hrs.)**

All trash removed & cans picked upRecycling brought to Maple Street

### <u>Sunday – 8:00 AM – 12 Noon</u>

Progressive Waste "Clean Sweep" on Broadway St. & Claiborne Ave.
Facility Services Grounds detail campus

### Game Day Litter Abatement Map





## **Important Numbers**

- \* The Game Day Hotline: (844) 25-EVENT [844-253-8368]
- **\* TUPD Non-Emergency:** (504) 865-5911

### **Tulane University**



# **High School Games**



## **2017 High School Games**

| Date      | Teams                           | Parking/Shuttles Open | Kickoff<br>Time |
|-----------|--------------------------------