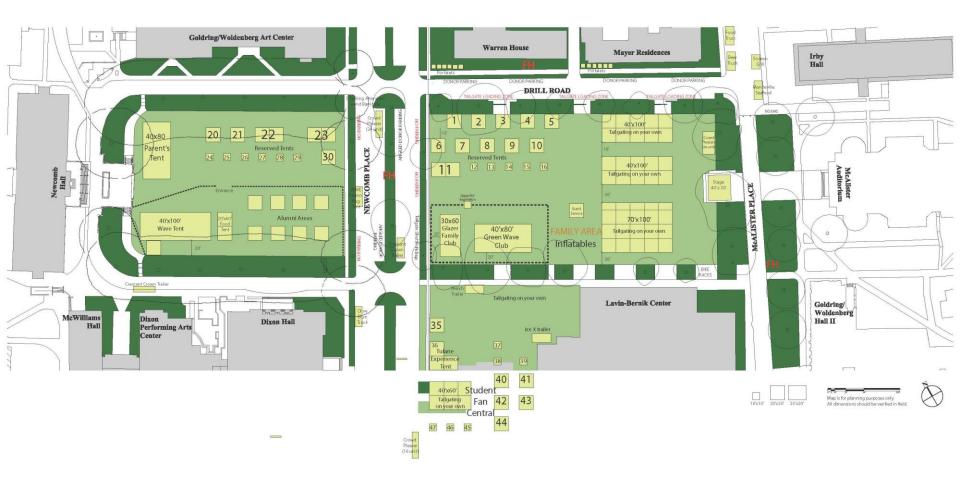

peration

- 1. Mercedes Benz Superdome 7 hours pre game 2 hours post game
- 2. St. Rita 5 hours pre game 2 hours post game
- 3. University Square 7 hours pre game 2 hours post game

#### **\*** Shuttle Drop Off Locations:

- Claiborne between Ben Weiner and Audubon
- Freret St. between McAlister Place and Newcomb Place
   This location is only for pre-game for tailgate area

*All fans will be picked up at the Claiborne location post game.* 



## TAILGATING

Site-Plan

Tailgate "On Your Own"







#### YULMAN STADIUM GAME DAY MAP



0653



PARKING\*\*

- ROSEN LOTDIBOLL GARAGE
- G COWEN CIRCLE
- LAW ROADENGINEERING ROAD
- TAILGATE VILLAGE

PARKING CON'T\*\*



\*\* ALL PAID PARKING WITH PRICE AND LOCATION TIED TO TICKET PRICE



 VENDOR SPACES

 BIKE PARKING

 TICKET PURCHASE



0717







**Off Campus Litter Abatement** 

### Timeline

### **Saturday: Pre & During Game**

•10 am Cardboard cans delivered to sites

•11am Monitoring begins

### **Saturday: Post-game (1-2hrs.)**

All trash removed & cans picked upRecycling brought to Maple Street

### <u>Sunday – 8:00 AM – 12 Noon</u>

Progressive Waste "Clean Sweep" on Broadway St. & Claiborne Ave.
Facility Services Grounds detail campus

### Game Day Litter Abatement Map





## **Important Numbers**

- \* The Game Day Hotline: (844) 25-EVENT [844-253-8368]
- **\* TUPD Non-Emergency:** (504) 865-5911

### **Tulane University**



# **High School Games**



## **2017 High School Games**

| Date      | Teams                           | Parking/Shuttles Open | Kickoff<br>Time |
|-----------|---------------------------------|