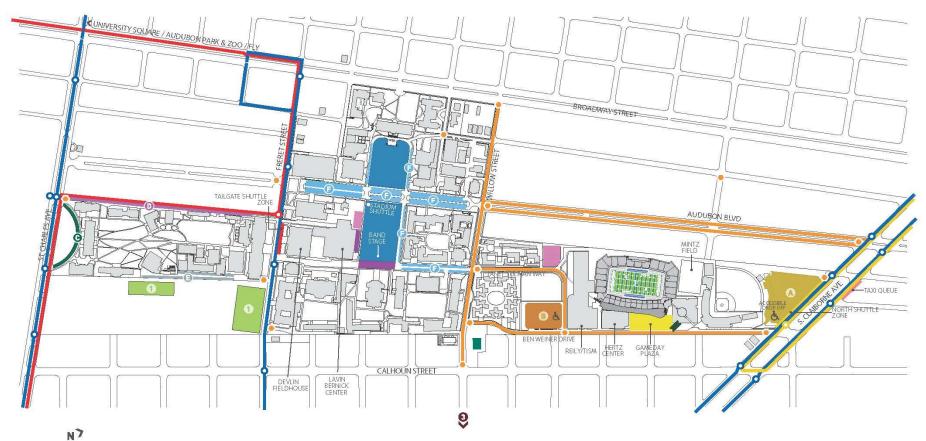

#### YULMAN STADIUM GAME DAY MAP

0653

PARKING\*\*

- ROSEN LOTDIBOLL GARAGE
- G COWEN CIRCLE
- LAW ROADENGINEERING ROAD
- TAILGATE VILLAGE

PARKING CON'T\*\*

\*\* ALL PAID PARKING WITH PRICE AND LOCATION TIED TO TICKET PRICE

 VENDOR SPACES

 BIKE PARKING

 TICKET PURCHASE

0717

**Off Campus Litter Abatement** 